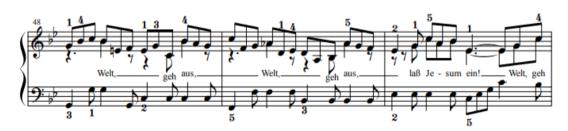

- 2 Mache dich, mein Herze, rein (Make yourself pure, my heart) NBA65 B-Major 12/8 (R)Oboe da caccia I Violino I –(Bass)- (L) Continuo Organo
- OCharacteristic phrase for the left Continuo Organ

- OGenerally speaking, the right hand play melody and the left accompanies it. For an appropriate sound balancing, play as if you hold a cream puff in the right hand while an apple in the left hand,
- ○For the 48<sup>th</sup> to 49 th bars two arrangements are prepared. The draft was a plan A, where the second violin and the continuo organo were traced. We chose the second, where the bass sound is prioritized and the first violin is accompanying. Compare them and adjust them if you wish.

Plan A violin 2 plus continuo organo

Plan B violin 1 plus bass (lyrics)