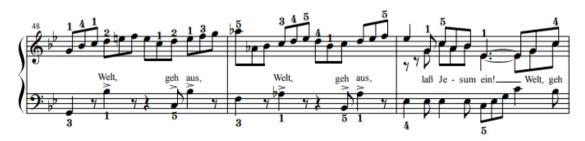

- 2 Mache dich, mein Herze, rein (Make yourself pure, my heart) NBA65 B-Major 12/8 (R)Oboe da caccia I Violino I –(Bass)- (L) Continuo Organo
- OCharacteristic phrase for the left Continuo Organ

- OGenerally speaking, the right hand play melody and the left accompanies it. For an appropriate sound balancing, play as if you hold a cream puff in the right hand while an apple in the left hand,
- ○For the 48<sup>th</sup> to 49 th bars two arrangements are prepared. The draft was a plan A, where the second violin and the continuo organo were traced. We chose the second, where the bass sound is prioritized and the first violin is accompanying. Compare them and adjust them if you wish.

Plan A violin 2 plus continuo organo

Plan B violin 1 plus bass (lyrics)